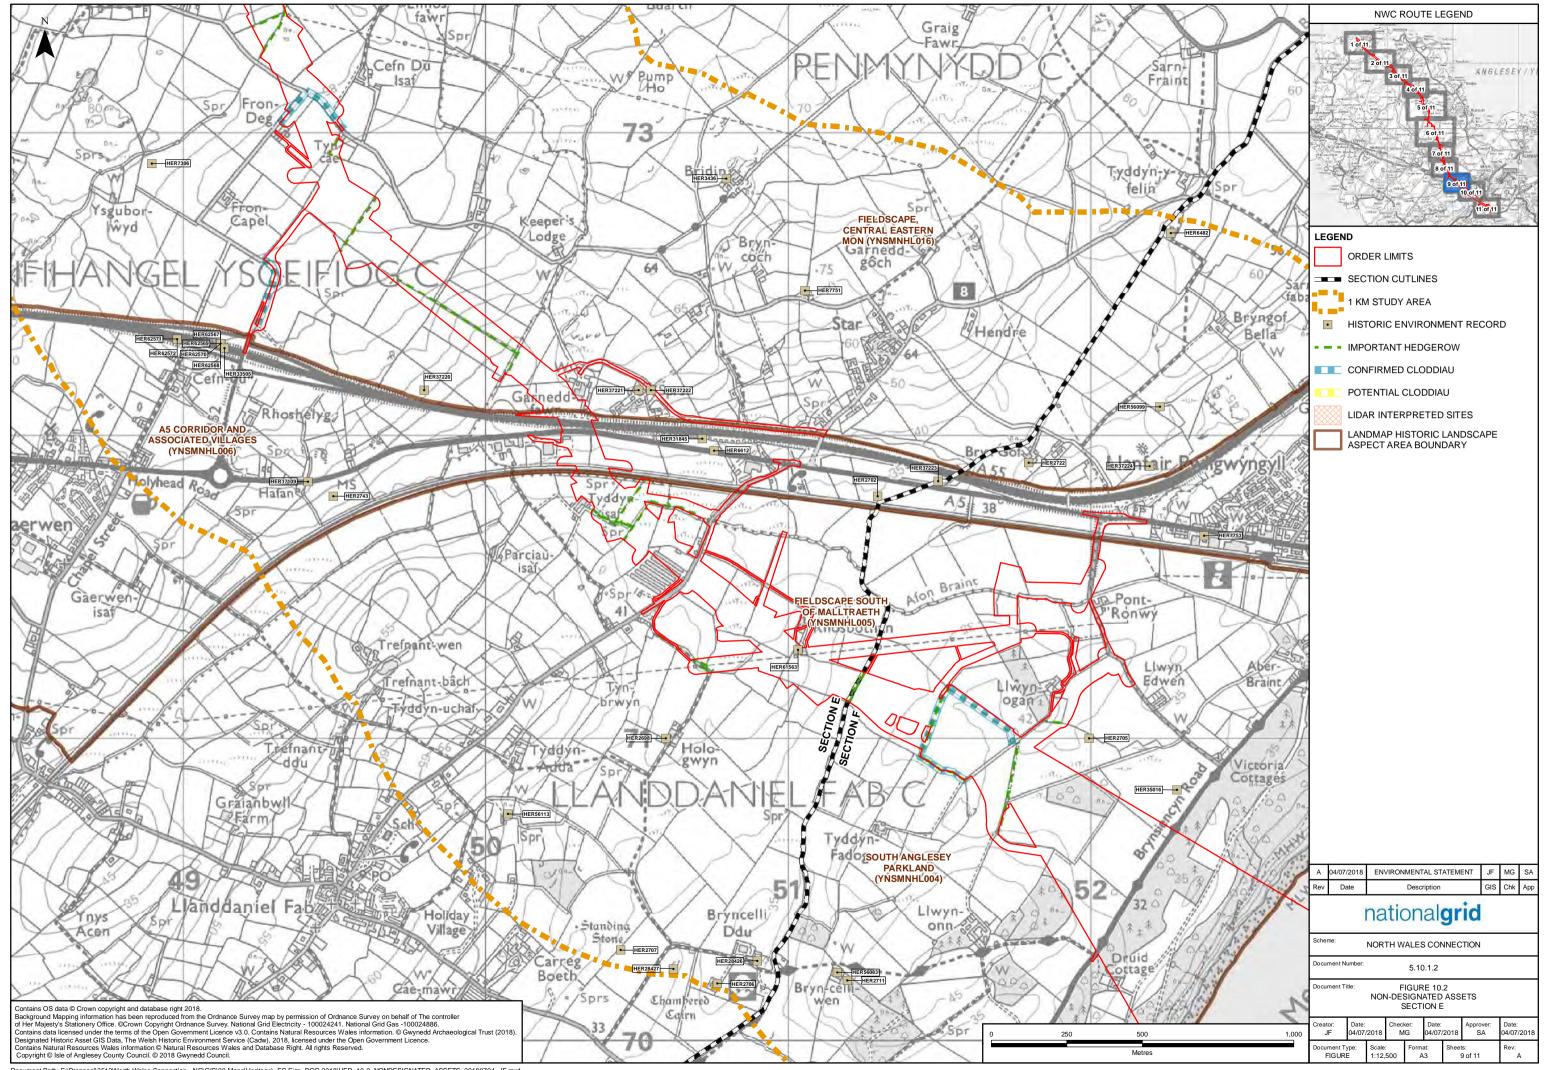

## **10.1.2**

## Non-designated Assets Chapter 10 – Figure 2

National Grid (North Wales Connection Project)

Regulation 5(2)(a) including (l) and (m) of the Infrastructure Planning (Applications: Prescribed Forms and Procedure) Regulations 2009

## nationalgrid

A 8 8 8 8 8 9

September 2018

|                      | NWC ROUTE LEGEND                                                                                                                            |
|----------------------|---------------------------------------------------------------------------------------------------------------------------------------------|
| Ynys Benlas          | 1 or 11<br>2 of 11<br>3 of 11<br>5 of 11<br>5 of 11<br>6 of 11<br>7 of 11<br>8 of 11<br>9 of 11<br>0 of 11<br>1 of 11<br>1 of 11<br>1 of 11 |
| Gored The Swell      | LEGEND                                                                                                                                      |
| 3                    | ORDER LIMITS                                                                                                                                |
| Path a tot           |                                                                                                                                             |
| 2 69 2 3 mm          |                                                                                                                                             |
| Contraction by       |                                                                                                                                             |
|                      |                                                                                                                                             |
| orts                 | CONFIRMED CLODDIAU POTENTIAL CLODDIAU                                                                                                       |
| ound                 | LIDAR INTERPRETED SITES                                                                                                                     |
|                      |                                                                                                                                             |
| N V V                | ASPECT AREA BOUNDARY                                                                                                                        |
| Treb                 |                                                                                                                                             |
| A Sar Spr            |                                                                                                                                             |
| TY N-Y-ION           |                                                                                                                                             |
|                      |                                                                                                                                             |
|                      |                                                                                                                                             |
| 2000<br>2000<br>2000 |                                                                                                                                             |
| graig                |                                                                                                                                             |
| And Sala             | A 04/07/2018 ENVIRONMENTAL STATEMENT JF MG SA                                                                                               |
| S C                  | Rev     Date     Description     GIS     Chk     App                                                                                        |
| 1 18                 | national <b>grid</b>                                                                                                                        |
|                      | Scheme: NORTH WALES CONNECTION                                                                                                              |
| HL024)               | Document Number: 5.10.1.2                                                                                                                   |
| ganol                | Document Title: FIGURE 10.2<br>NON-DESIGNATED ASSETS<br>SECTION F                                                                           |
| DA PS                | Creator: Date: Checker: Date: Approver: Date:                                                                                               |
| 1,000                | JF     04/07/2018     MG     04/07/2018     SA     04/07/2018       Document Type:     Scale:     Format:     Sheets:     Rev:              |
|                      | FIGURE 1:12,500 A3 10 of 11 A                                                                                                               |