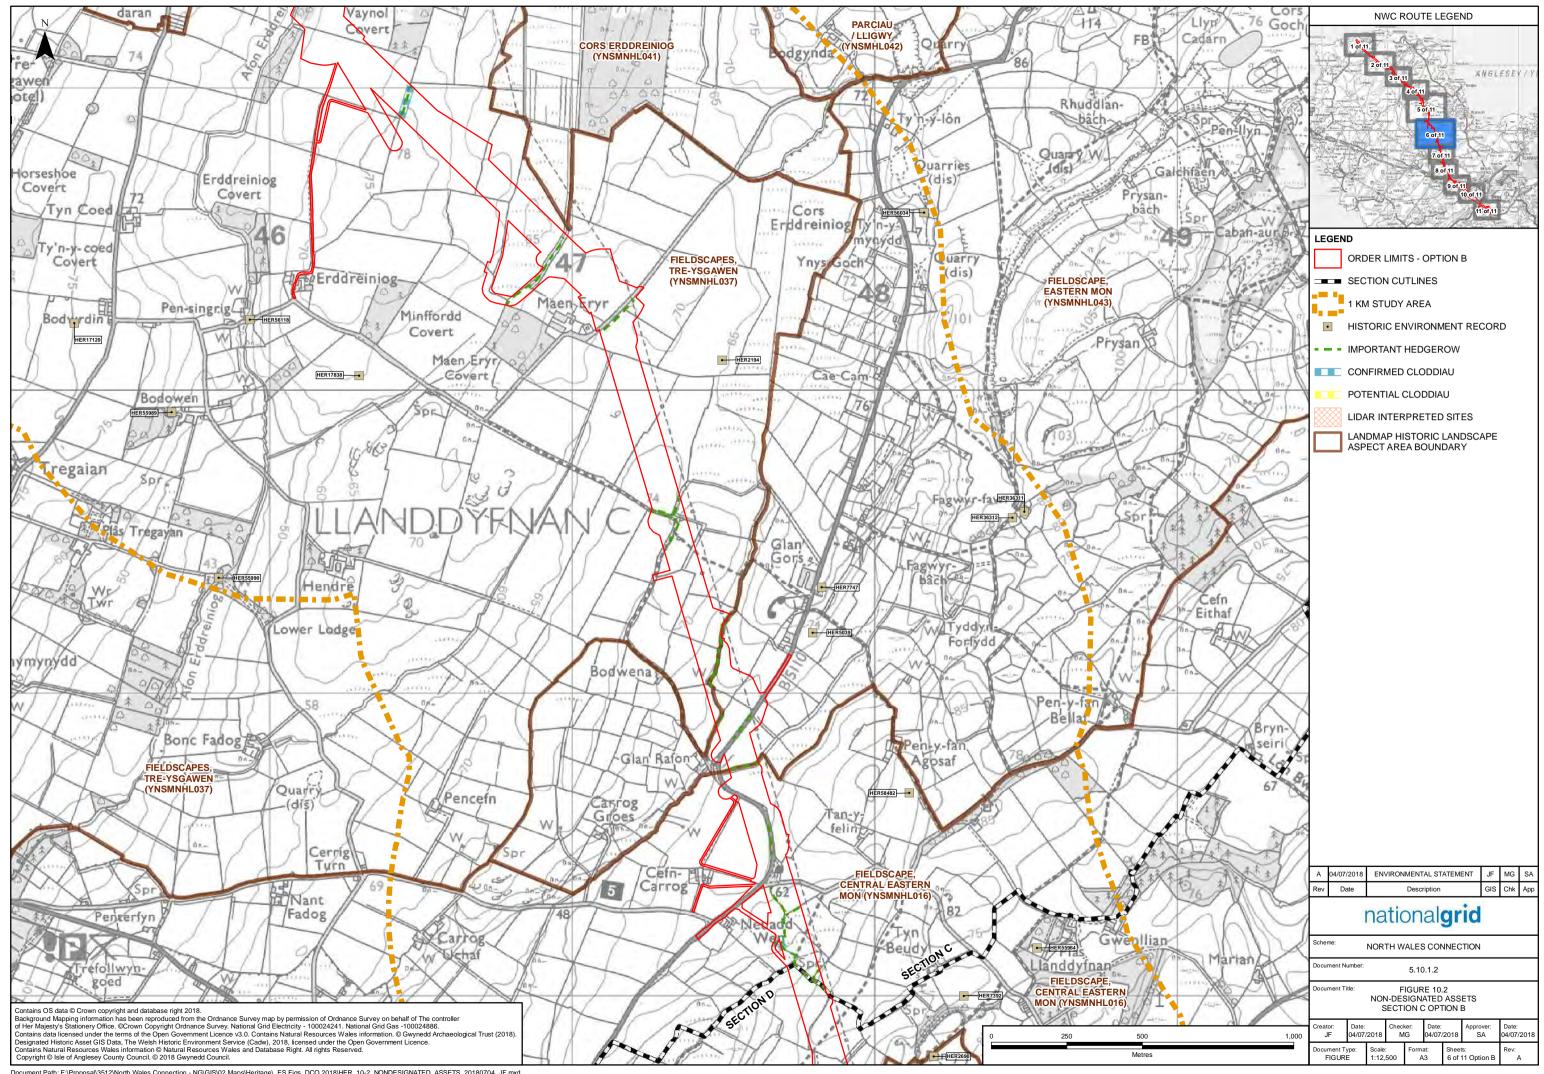

## **10.1.2**

## Non-designated Assets Chapter 10 – Figure 2

National Grid (North Wales Connection Project)

Regulation 5(2)(a) including (l) and (m) of the Infrastructure Planning (Applications: Prescribed Forms and Procedure) Regulations 2009

## nationalgrid

A 8 8 8 8 8 9

September 2018

|                      | NWC ROUTE LEGEND                                                                                                                            |
|----------------------|---------------------------------------------------------------------------------------------------------------------------------------------|
| Ynys Benlas          | 1 or 11<br>2 of 11<br>3 of 11<br>5 of 11<br>5 of 11<br>6 of 11<br>7 of 11<br>8 of 11<br>9 of 11<br>0 of 11<br>1 of 11<br>1 of 11<br>1 of 11 |
| Gored The Swell      | LEGEND                                                                                                                                      |
| 3                    | ORDER LIMITS                                                                                                                                |
| Path a tot           |                                                                                                                                             |
| 2 69 2 3 mm          |                                                                                                                                             |
| Contraction by       |                                                                                                                                             |
|                      |                                                                                                                                             |
| orts                 | CONFIRMED CLODDIAU POTENTIAL CLODDIAU                                                                                                       |
| ound                 | LIDAR INTERPRETED SITES                                                                                                                     |
|                      |                                                                                                                                             |
| N V V                | ASPECT AREA BOUNDARY                                                                                                                        |
| Treb                 |                                                                                                                                             |
| A Sar Spr            |                                                                                                                                             |
| TY N-Y-ION           |                                                                                                                                             |
|                      |                                                                                                                                             |
|                      |                                                                                                                                             |
| 2000<br>2000<br>2000 |                                                                                                                                             |
| graig                |                                                                                                                                             |
| And Sala             | A 04/07/2018 ENVIRONMENTAL STATEMENT JF MG SA                                                                                               |
| S C                  | Rev     Date     Description     GIS     Chk     App                                                                                        |
| 1 18                 | national <b>grid</b>                                                                                                                        |
|                      | Scheme: NORTH WALES CONNECTION                                                                                                              |
| HL024)               | Document Number: 5.10.1.2                                                                                                                   |
| ganol                | Document Title: FIGURE 10.2<br>NON-DESIGNATED ASSETS<br>SECTION F                                                                           |
| DA PS                | Creator: Date: Checker: Date: Approver: Date:                                                                                               |
| 1,000                | JF     04/07/2018     MG     04/07/2018     SA     04/07/2018       Document Type:     Scale:     Format:     Sheets:     Rev:              |
|                      | FIGURE 1:12,500 A3 10 of 11 A                                                                                                               |