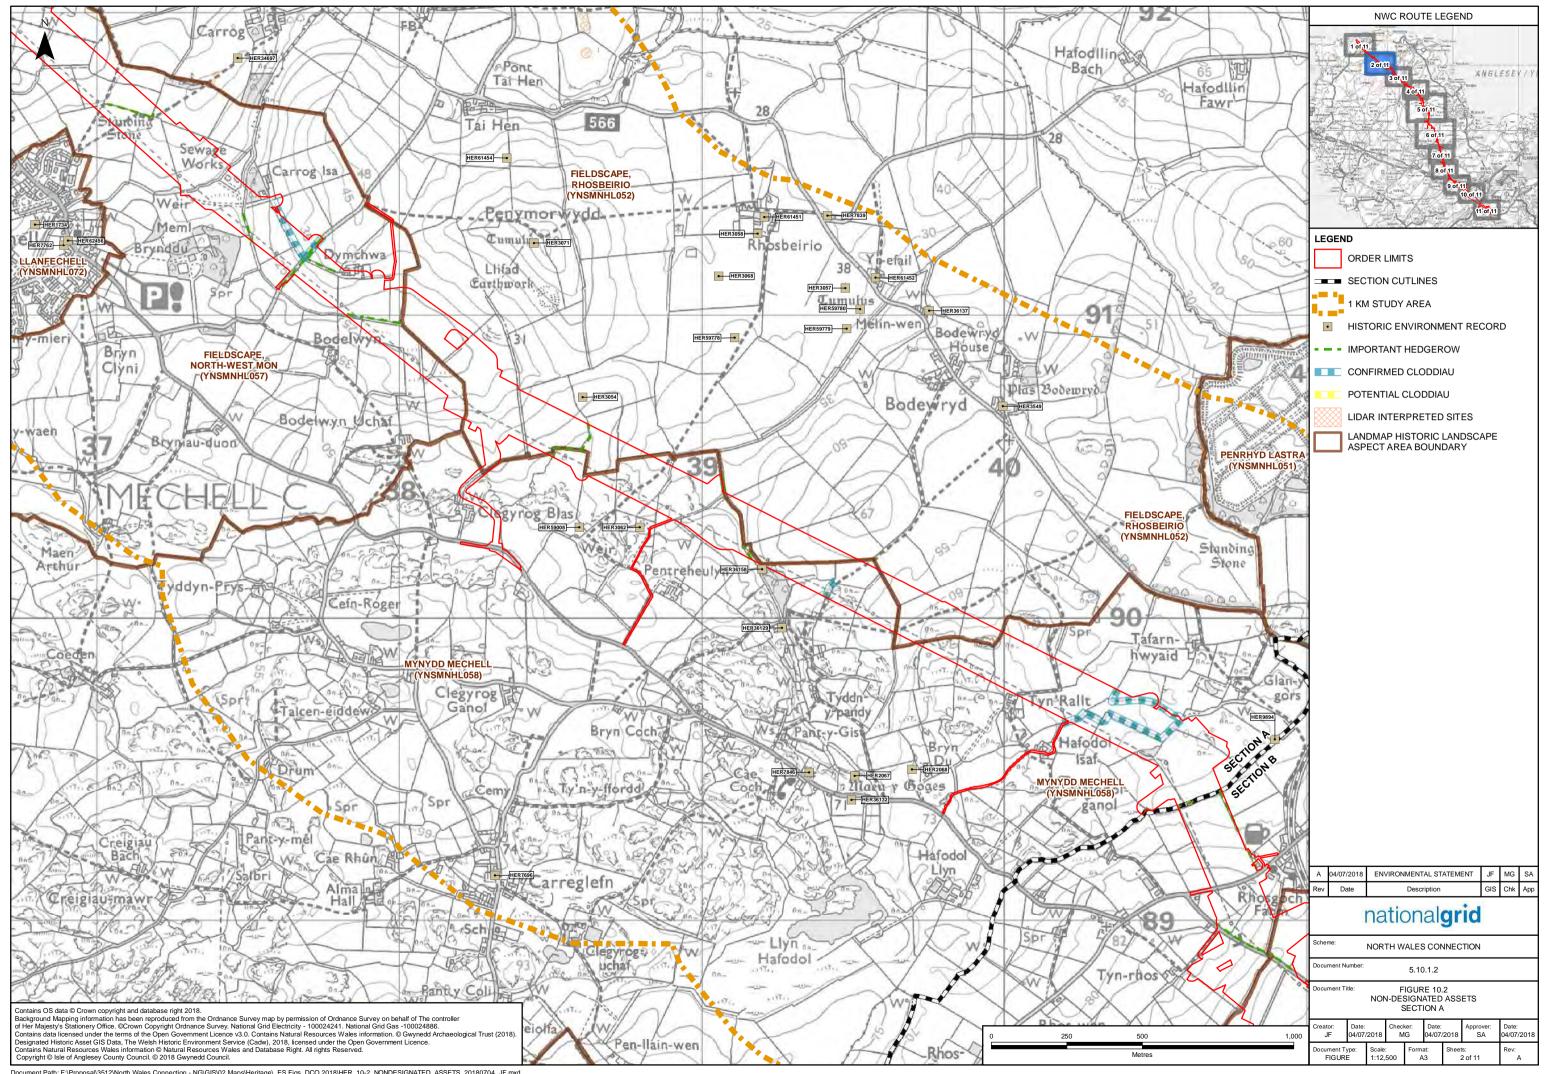

## **10.1.2**

## Non-designated Assets Chapter 10 – Figure 2

National Grid (North Wales Connection Project)

Regulation 5(2)(a) including (l) and (m) of the Infrastructure Planning (Applications: Prescribed Forms and Procedure) Regulations 2009

## nationalgrid

A 8 8 8 8 8 9

September 2018

|                      | NWC ROUTE LEGEND                                                                                                                            |
|----------------------|---------------------------------------------------------------------------------------------------------------------------------------------|
| Ynys Benlas          | 1 or 11<br>2 of 11<br>3 of 11<br>5 of 11<br>5 of 11<br>6 of 11<br>7 of 11<br>8 of 11<br>9 of 11<br>0 of 11<br>1 of 11<br>1 of 11<br>1 of 11 |
| Gored The Swell      | LEGEND                                                                                                                                      |
| 3                    | ORDER LIMITS                                                                                                                                |
| Path a tot           |                                                                                                                                             |
| 2 69 2 3 mm          |                                                                                                                                             |
| Contraction by       |                                                                                                                                             |
|                      |                                                                                                                                             |
| orts                 | CONFIRMED CLODDIAU POTENTIAL CLODDIAU                                                                                                       |
| ound                 | LIDAR INTERPRETED SITES                                                                                                                     |
|                      |                                                                                                                                             |
| N V V                | ASPECT AREA BOUNDARY                                                                                                                        |
| Treb                 |                                                                                                                                             |
| A Sar Spr            |                                                                                                                                             |
| TY N-Y-ION           |                                                                                                                                             |
|                      |                                                                                                                                             |
|                      |                                                                                                                                             |
| 2000<br>2000<br>2000 |                                                                                                                                             |
| graig                |                                                                                                                                             |
| And Sala             | A 04/07/2018 ENVIRONMENTAL STATEMENT JF MG SA                                                                                               |
| S C                  | Rev     Date     Description     GIS     Chk     App                                                                                        |
| 1 18                 | national <b>grid</b>                                                                                                                        |
|                      | Scheme: NORTH WALES CONNECTION                                                                                                              |
| HL024)               | Document Number: 5.10.1.2                                                                                                                   |
| ganol                | Document Title: FIGURE 10.2<br>NON-DESIGNATED ASSETS<br>SECTION F                                                                           |
| DA PS                | Creator: Date: Checker: Date: Approver: Date:                                                                                               |
| 1,000                | JF     04/07/2018     MG     04/07/2018     SA     04/07/2018       Document Type:     Scale:     Format:     Sheets:     Rev:              |
|                      | FIGURE 1:12,500 A3 10 of 11 A                                                                                                               |