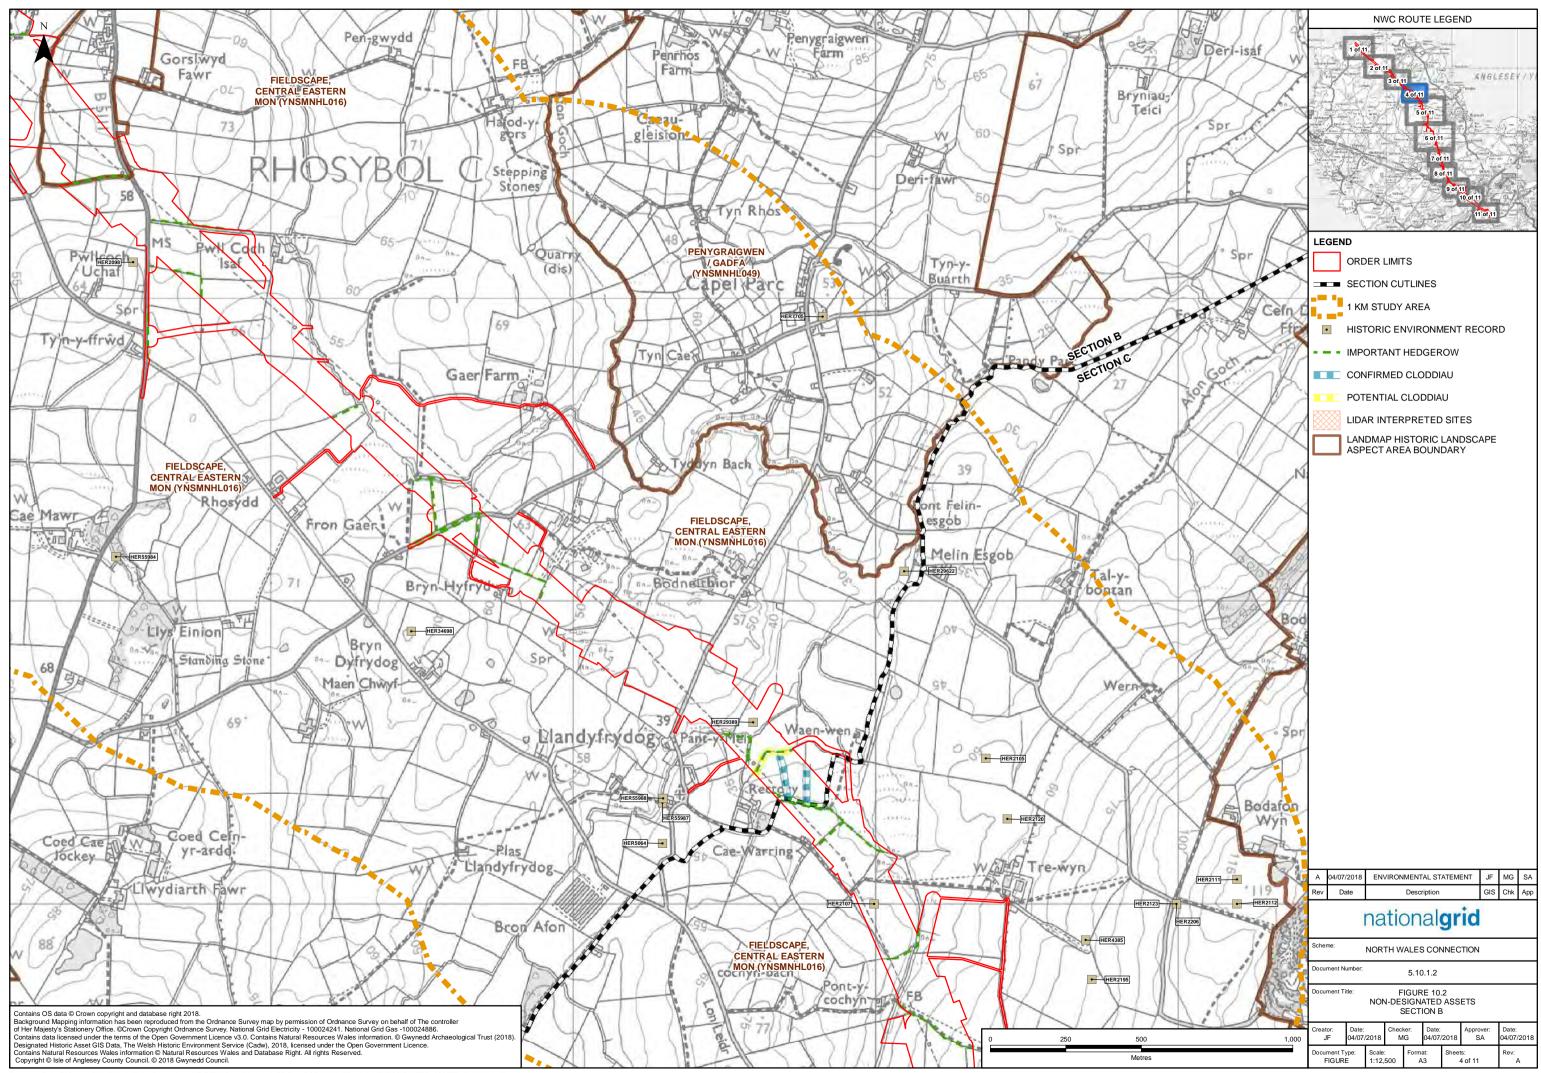

## **10.1.2**

## Non-designated Assets Chapter 10 – Figure 2

National Grid (North Wales Connection Project)

Regulation 5(2)(a) including (l) and (m) of the Infrastructure Planning (Applications: Prescribed Forms and Procedure) Regulations 2009

## nationalgrid

A 8 8 8 8 8 9

September 2018

|                      | NWC ROUTE LEGEND                                                                                                                            |
|----------------------|---------------------------------------------------------------------------------------------------------------------------------------------|
| Ynys Benlas          | 1 or 11<br>2 of 11<br>3 of 11<br>5 of 11<br>5 of 11<br>6 of 11<br>7 of 11<br>8 of 11<br>9 of 11<br>0 of 11<br>1 of 11<br>1 of 11<br>1 of 11 |
| Gored The Swell      | LEGEND                                                                                                                                      |
| 3                    | ORDER LIMITS                                                                                                                                |
| Path a tot           |                                                                                                                                             |
| 2 69 2 3 mm          |                                                                                                                                             |
| Contraction by       |                                                                                                                                             |
|                      |                                                                                                                                             |
| orts                 | CONFIRMED CLODDIAU POTENTIAL CLODDIAU                                                                                                       |
| ound                 | LIDAR INTERPRETED SITES                                                                                                                     |
|                      |                                                                                                                                             |
| N V V                | ASPECT AREA BOUNDARY                                                                                                                        |
| Treb                 |                                                                                                                                             |
| A Sar Spr            |                                                                                                                                             |
| TY N-Y-ION           |                                                                                                                                             |
|                      |                                                                                                                                             |
|                      |                                                                                                                                             |
| 2000<br>2000<br>2000 |                                                                                                                                             |
| graig                |                                                                                                                                             |
| And Sala             | A 04/07/2018 ENVIRONMENTAL STATEMENT JF MG SA                                                                                               |
| S C                  | Rev     Date     Description     GIS     Chk     App                                                                                        |
| 1 18                 | national <b>grid</b>                                                                                                                        |
|                      | Scheme: NORTH WALES CONNECTION                                                                                                              |
| HL024)               | Document Number: 5.10.1.2                                                                                                                   |
| ganol                | Document Title: FIGURE 10.2<br>NON-DESIGNATED ASSETS<br>SECTION F                                                                           |
| DA PS                | Creator: Date: Checker: Date: Approver: Date:                                                                                               |
| 1,000                | JF     04/07/2018     MG     04/07/2018     SA     04/07/2018       Document Type:     Scale:     Format:     Sheets:     Rev:              |
|                      | FIGURE 1:12,500 A3 10 of 11 A                                                                                                               |