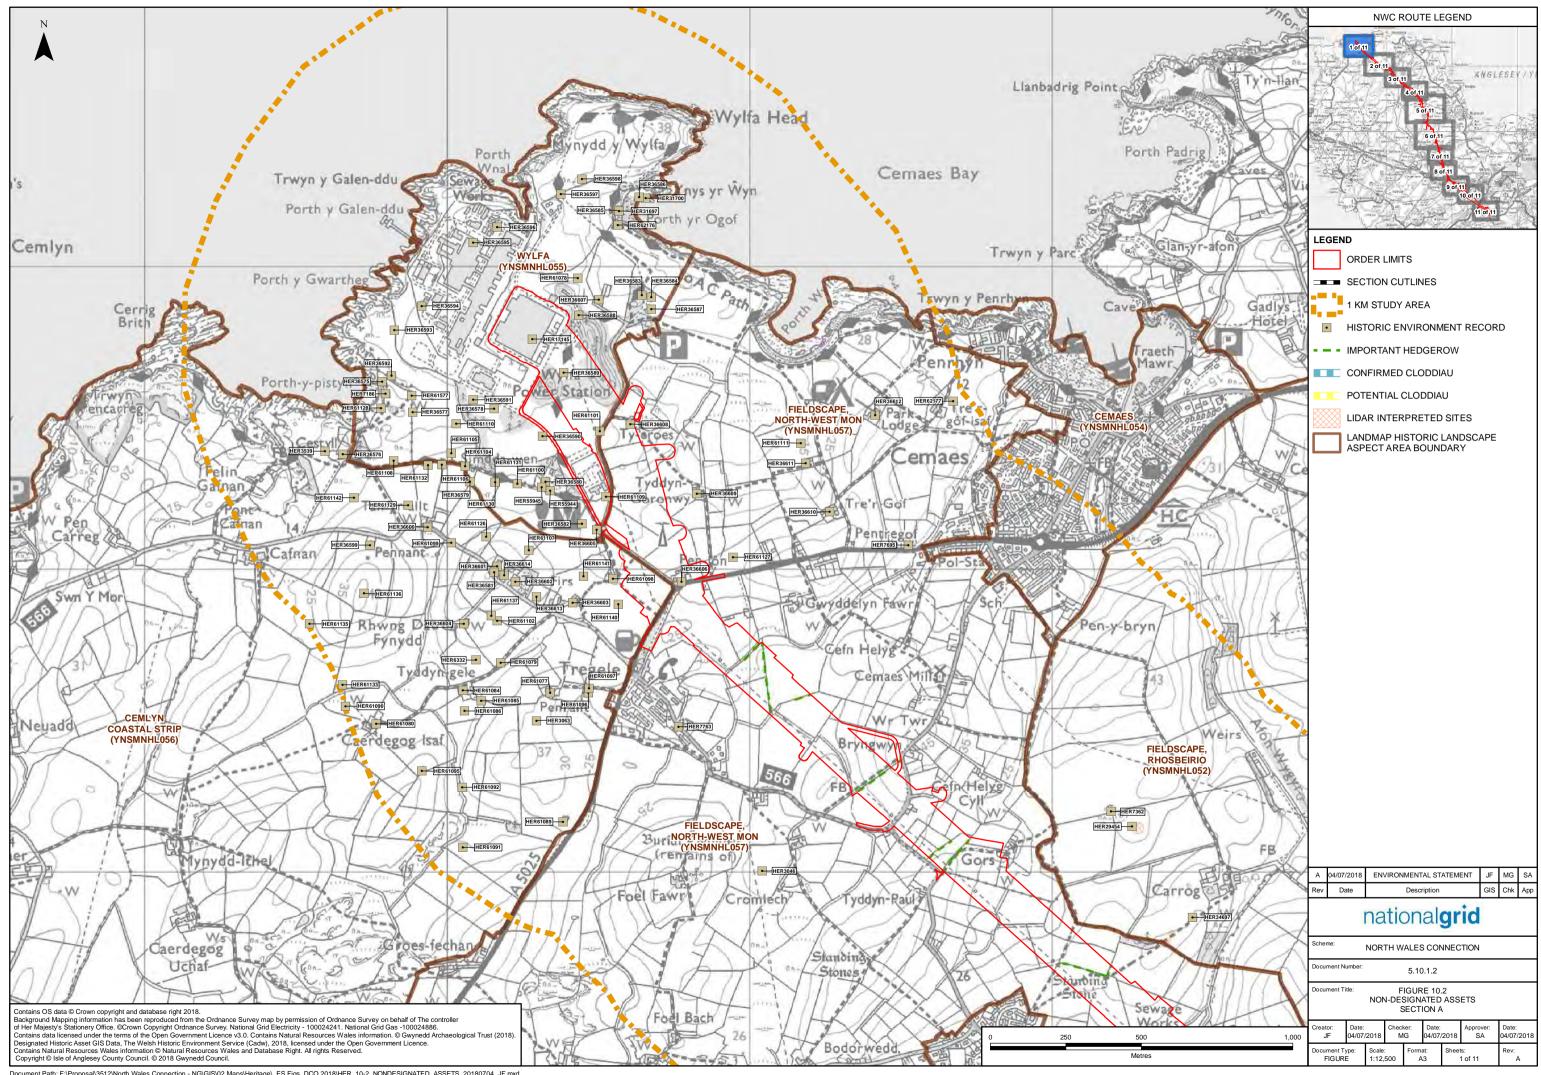

## **10.1.2**

## Non-designated Assets Chapter 10 – Figure 2

National Grid (North Wales Connection Project)

Regulation 5(2)(a) including (l) and (m) of the Infrastructure Planning (Applications: Prescribed Forms and Procedure) Regulations 2009

## nationalgrid

A 8 8 8 8 8 9

September 2018

|                      | NWC ROUTE LEGEND                                                                                                                            |
|----------------------|---------------------------------------------------------------------------------------------------------------------------------------------|
| Ynys Benlas          | 1 or 11<br>2 of 11<br>3 of 11<br>5 of 11<br>5 of 11<br>6 of 11<br>7 of 11<br>8 of 11<br>9 of 11<br>0 of 11<br>1 of 11<br>1 of 11<br>1 of 11 |
| Gored The Swell      | LEGEND                                                                                                                                      |
| 3                    | ORDER LIMITS                                                                                                                                |
| Path a tot           |                                                                                                                                             |
| 2 69 2 3 mm          |                                                                                                                                             |
| Contraction by       |                                                                                                                                             |
|                      |                                                                                                                                             |
| orts                 | CONFIRMED CLODDIAU POTENTIAL CLODDIAU                                                                                                       |
| ound                 | LIDAR INTERPRETED SITES                                                                                                                     |
|                      |                                                                                                                                             |
| N V V                | ASPECT AREA BOUNDARY                                                                                                                        |
| Treb                 |                                                                                                                                             |
| A Sar Spr            |                                                                                                                                             |
| TY N-Y-ION           |                                                                                                                                             |
|                      |                                                                                                                                             |
|                      |                                                                                                                                             |
| 2000<br>2000<br>2000 |                                                                                                                                             |
| graig                |                                                                                                                                             |
| And Sala             | A 04/07/2018 ENVIRONMENTAL STATEMENT JF MG SA                                                                                               |
| S C                  | Rev     Date     Description     GIS     Chk     App                                                                                        |
| 1 18                 | national <b>grid</b>                                                                                                                        |
|                      | Scheme: NORTH WALES CONNECTION                                                                                                              |
| HL024)               | Document Number: 5.10.1.2                                                                                                                   |
| ganol                | Document Title: FIGURE 10.2<br>NON-DESIGNATED ASSETS<br>SECTION F                                                                           |
| DA PS                | Creator: Date: Checker: Date: Approver: Date:                                                                                               |
| 1,000                | JF     04/07/2018     MG     04/07/2018     SA     04/07/2018       Document Type:     Scale:     Format:     Sheets:     Rev:              |
|                      | FIGURE 1:12,500 A3 10 of 11 A                                                                                                               |