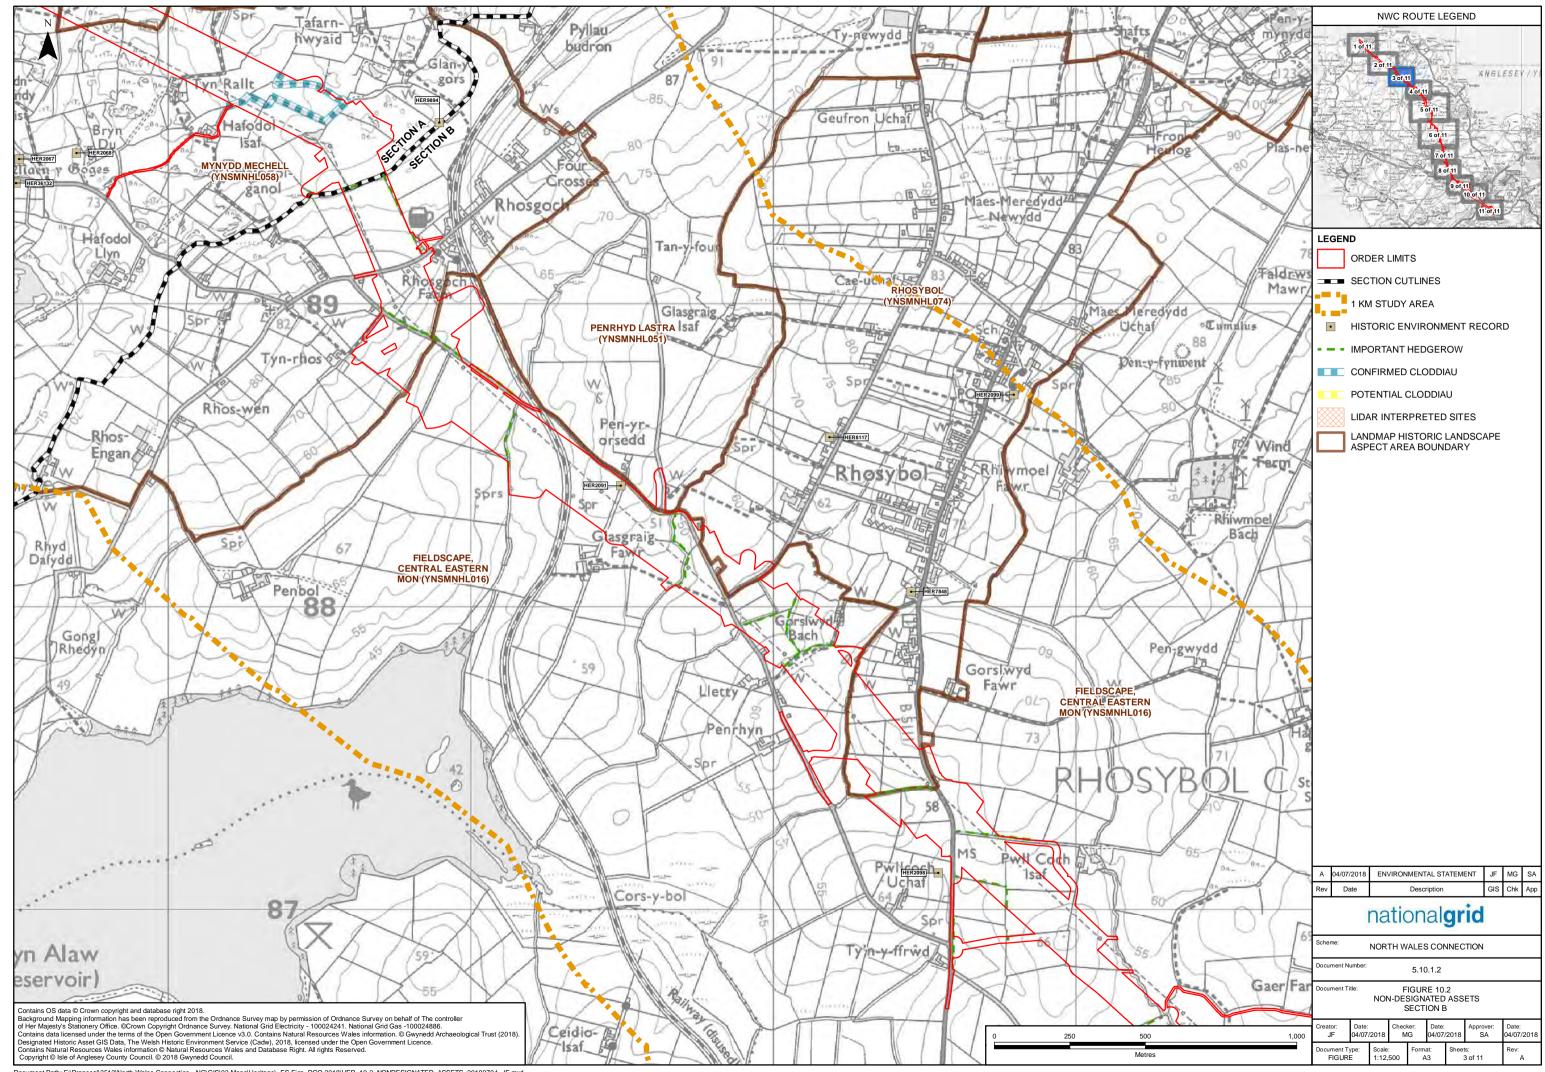

## **10.1.2**

## Non-designated Assets Chapter 10 – Figure 2

National Grid (North Wales Connection Project)

Regulation 5(2)(a) including (l) and (m) of the Infrastructure Planning (Applications: Prescribed Forms and Procedure) Regulations 2009

## nationalgrid

A 8 8 8 8 8 9

September 2018

|                      | NWC ROUTE LEGEND                                                                                                                            |
|----------------------|---------------------------------------------------------------------------------------------------------------------------------------------|
| Ynys Benlas          | 1 or 11<br>2 of 11<br>3 of 11<br>5 of 11<br>5 of 11<br>6 of 11<br>7 of 11<br>8 of 11<br>9 of 11<br>0 of 11<br>1 of 11<br>1 of 11<br>1 of 11 |
| Gored The Swell      | LEGEND                                                                                                                                      |
| 3                    | ORDER LIMITS                                                                                                                                |
| Path a tot           |                                                                                                                                             |
| 2 69 2 3 mm          |                                                                                                                                             |
| Contraction by       |                                                                                                                                             |
|                      |                                                                                                                                             |
| orts                 | CONFIRMED CLODDIAU POTENTIAL CLODDIAU                                                                                                       |
| ound                 | LIDAR INTERPRETED SITES                                                                                                                     |
|                      |                                                                                                                                             |
| N V V                | ASPECT AREA BOUNDARY                                                                                                                        |
| Treb                 |                                                                                                                                             |
| A Sar Spr            |                                                                                                                                             |
| TY N-Y-ION           |                                                                                                                                             |
|                      |                                                                                                                                             |
|                      |                                                                                                                                             |
| 2000<br>2000<br>2000 |                                                                                                                                             |
| graig                |                                                                                                                                             |
| And Sala             | A 04/07/2018 ENVIRONMENTAL STATEMENT JF MG SA                                                                                               |
| S C                  | Rev     Date     Description     GIS     Chk     App                                                                                        |
| 1 18                 | national <b>grid</b>                                                                                                                        |
|                      | Scheme: NORTH WALES CONNECTION                                                                                                              |
| HL024)               | Document Number: 5.10.1.2                                                                                                                   |
| ganol                | Document Title: FIGURE 10.2<br>NON-DESIGNATED ASSETS<br>SECTION F                                                                           |
| DA PS                | Creator: Date: Checker: Date: Approver: Date:                                                                                               |
| 1,000                | JF     04/07/2018     MG     04/07/2018     SA     04/07/2018       Document Type:     Scale:     Format:     Sheets:     Rev:              |
|                      | FIGURE 1:12,500 A3 10 of 11 A                                                                                                               |