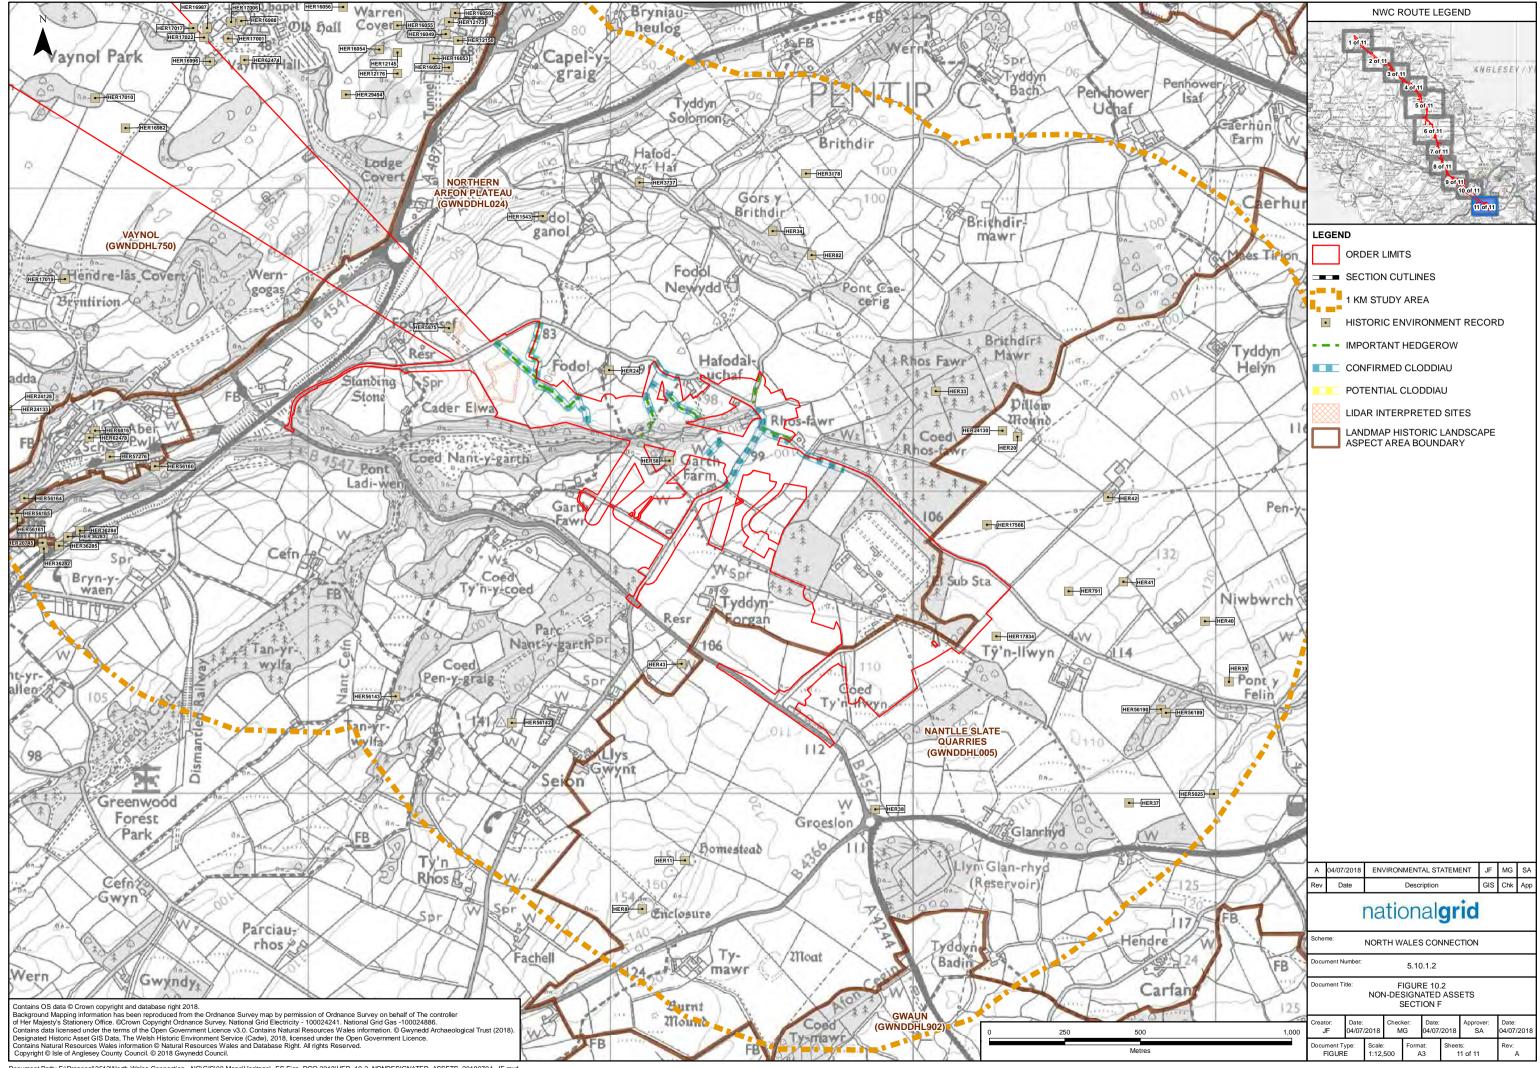

## **10.1.2**

## Non-designated Assets Chapter 10 – Figure 2

National Grid (North Wales Connection Project)

Regulation 5(2)(a) including (l) and (m) of the Infrastructure Planning (Applications: Prescribed Forms and Procedure) Regulations 2009

## nationalgrid

A 8 8 8 8 8 9

September 2018

|                      | NWC ROUTE LEGEND                                                                                                                            |
|----------------------|---------------------------------------------------------------------------------------------------------------------------------------------|
| Ynys Benlas          | 1 or 11<br>2 of 11<br>3 of 11<br>5 of 11<br>5 of 11<br>6 of 11<br>7 of 11<br>8 of 11<br>9 of 11<br>0 of 11<br>1 of 11<br>1 of 11<br>1 of 11 |
| Gored The Swell      | LEGEND                                                                                                                                      |
| 3                    | ORDER LIMITS                                                                                                                                |
| Path a tot           |                                                                                                                                             |
| 2 69 2 3 mm          |                                                                                                                                             |
| Contraction by       |                                                                                                                                             |
|                      |                                                                                                                                             |
| orts                 | CONFIRMED CLODDIAU POTENTIAL CLODDIAU                                                                                                       |
| ound                 | LIDAR INTERPRETED SITES                                                                                                                     |
|                      |                                                                                                                                             |
| N V V                | ASPECT AREA BOUNDARY                                                                                                                        |
| Treb                 |                                                                                                                                             |
| A Sar Spr            |                                                                                                                                             |
| TY N-Y-ION           |                                                                                                                                             |
|                      |                                                                                                                                             |
|                      |                                                                                                                                             |
| 2000<br>2000<br>2000 |                                                                                                                                             |
| graig                |                                                                                                                                             |
| And Sala             | A 04/07/2018 ENVIRONMENTAL STATEMENT JF MG SA                                                                                               |
| S C                  | Rev     Date     Description     GIS     Chk     App                                                                                        |
| 1 18                 | national <b>grid</b>                                                                                                                        |
|                      | Scheme: NORTH WALES CONNECTION                                                                                                              |
| HL024)               | Document Number: 5.10.1.2                                                                                                                   |
| ganol                | Document Title: FIGURE 10.2<br>NON-DESIGNATED ASSETS<br>SECTION F                                                                           |
| DA PS                | Creator: Date: Checker: Date: Approver: Date:                                                                                               |
| 1,000                | JF     04/07/2018     MG     04/07/2018     SA     04/07/2018       Document Type:     Scale:     Format:     Sheets:     Rev:              |
|                      | FIGURE 1:12,500 A3 10 of 11 A                                                                                                               |