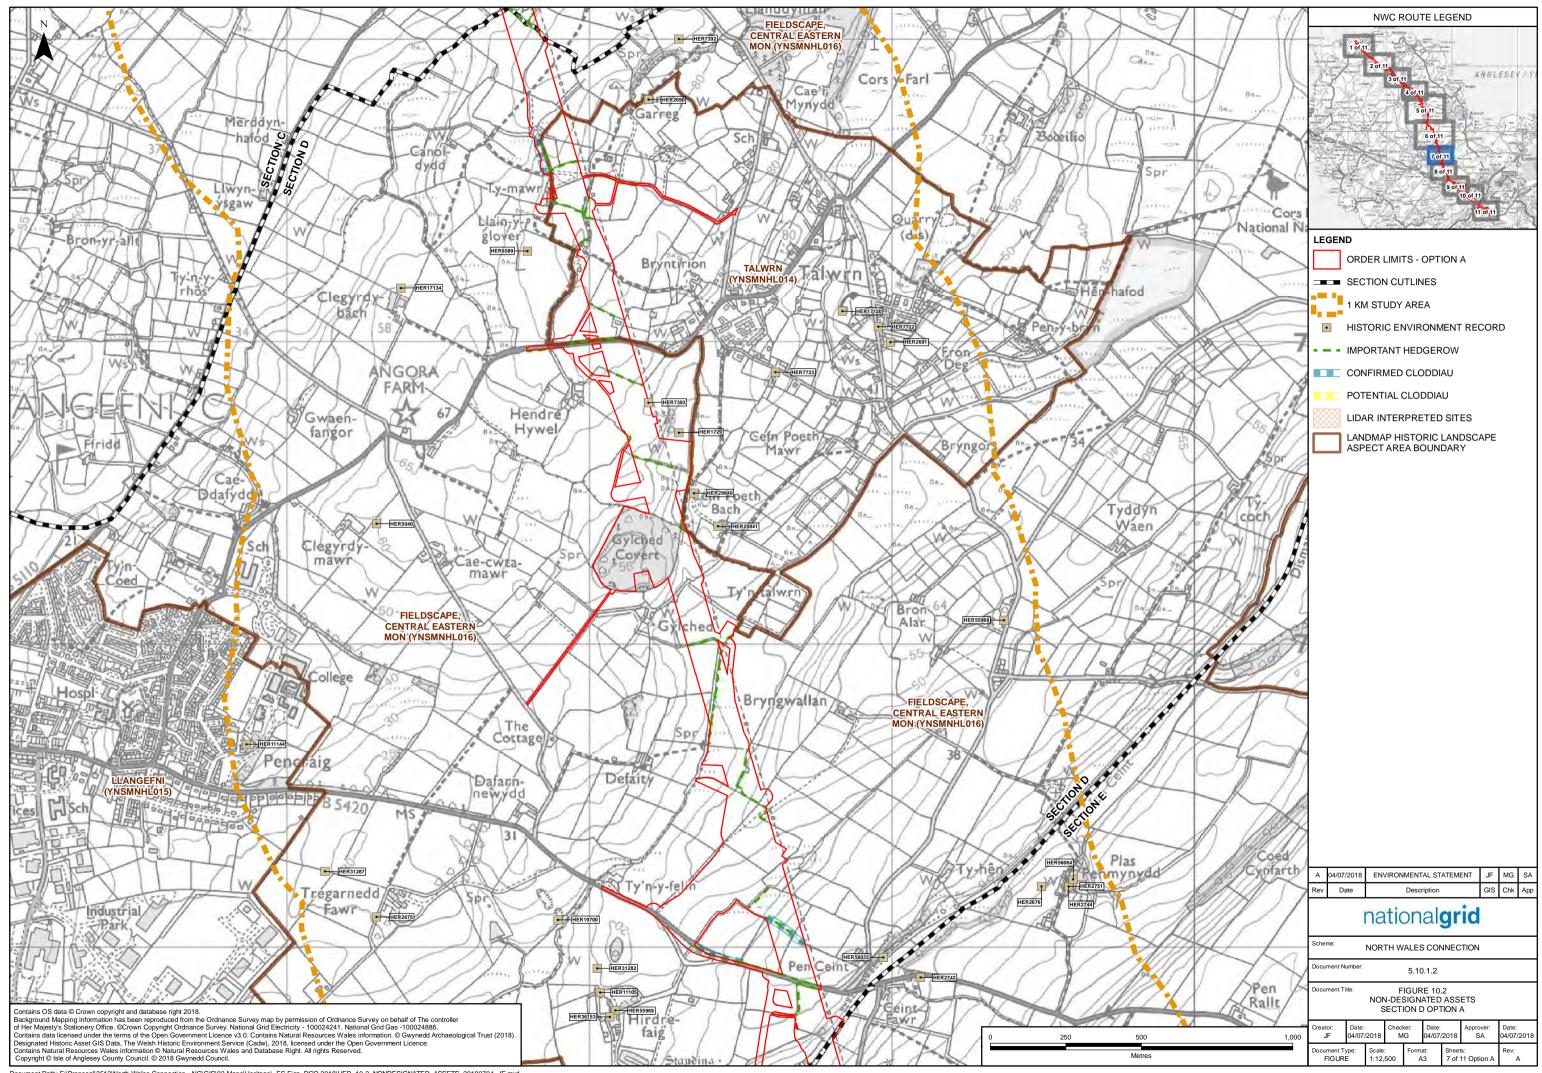

## **10.1.2**

## Non-designated Assets Chapter 10 – Figure 2

National Grid (North Wales Connection Project)

Regulation 5(2)(a) including (l) and (m) of the Infrastructure Planning (Applications: Prescribed Forms and Procedure) Regulations 2009

## nationalgrid

A 8 8 8 8 8 9

September 2018

|                      | NWC ROUTE LEGEND                                                                                                                            |
|----------------------|---------------------------------------------------------------------------------------------------------------------------------------------|
| Ynys Benlas          | 1 or 11<br>2 of 11<br>3 of 11<br>5 of 11<br>5 of 11<br>6 of 11<br>7 of 11<br>8 of 11<br>9 of 11<br>0 of 11<br>1 of 11<br>1 of 11<br>1 of 11 |
| Gored The Swell      | LEGEND                                                                                                                                      |
| 3                    | ORDER LIMITS                                                                                                                                |
| Path a tot           |                                                                                                                                             |
| 2 69 2 3 mm          |                                                                                                                                             |
| Contraction by       |                                                                                                                                             |
|                      |                                                                                                                                             |
| orts                 | CONFIRMED CLODDIAU POTENTIAL CLODDIAU                                                                                                       |
| ound                 | LIDAR INTERPRETED SITES                                                                                                                     |
|                      |                                                                                                                                             |
| N V V                | ASPECT AREA BOUNDARY                                                                                                                        |
| Treb                 |                                                                                                                                             |
| A Sar Spr            |                                                                                                                                             |
| TY N-Y-ION           |                                                                                                                                             |
|                      |                                                                                                                                             |
|                      |                                                                                                                                             |
| 2000<br>2000<br>2000 |                                                                                                                                             |
| graig                |                                                                                                                                             |
| And Sala             | A 04/07/2018 ENVIRONMENTAL STATEMENT JF MG SA                                                                                               |
| S C                  | Rev     Date     Description     GIS     Chk     App                                                                                        |
| 1 18                 | national <b>grid</b>                                                                                                                        |
|                      | Scheme: NORTH WALES CONNECTION                                                                                                              |
| HL024)               | Document Number: 5.10.1.2                                                                                                                   |
| ganol                | Document Title: FIGURE 10.2<br>NON-DESIGNATED ASSETS<br>SECTION F                                                                           |
| DA PS                | Creator: Date: Checker: Date: Approver: Date:                                                                                               |
| 1,000                | JF     04/07/2018     MG     04/07/2018     SA     04/07/2018       Document Type:     Scale:     Format:     Sheets:     Rev:              |
|                      | FIGURE 1:12,500 A3 10 of 11 A                                                                                                               |