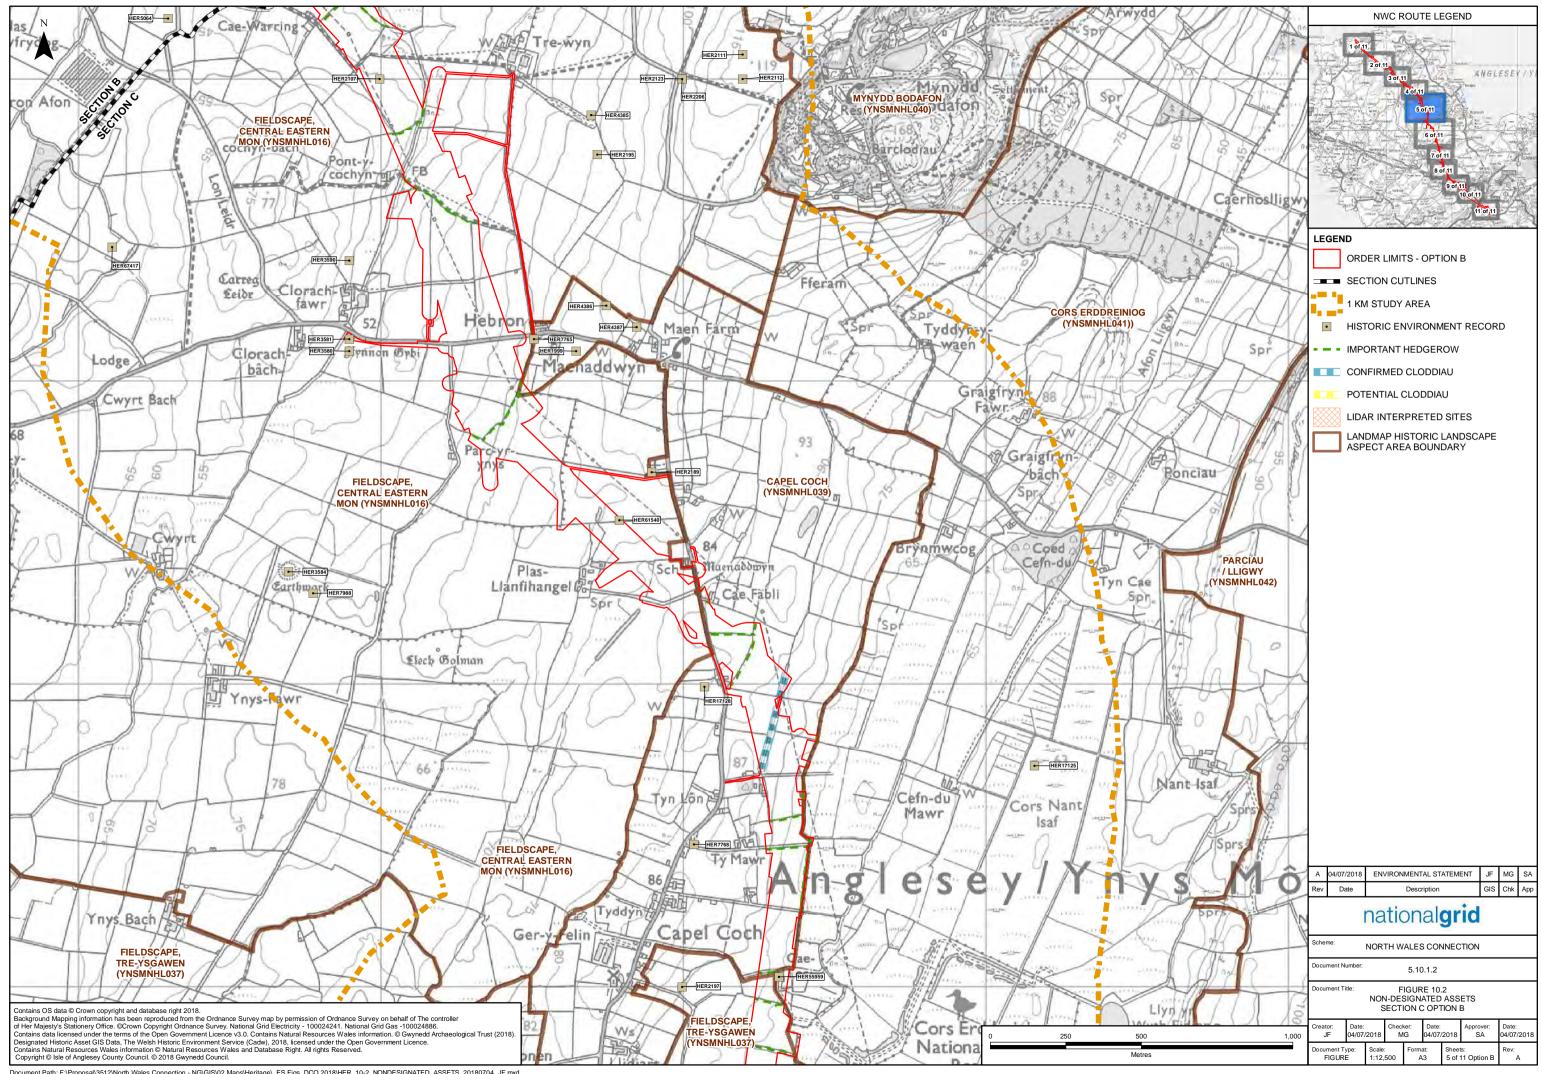

## **10.1.2**

## Non-designated Assets Chapter 10 – Figure 2

National Grid (North Wales Connection Project)

Regulation 5(2)(a) including (l) and (m) of the Infrastructure Planning (Applications: Prescribed Forms and Procedure) Regulations 2009

## nationalgrid

A 8 8 8 8 8 9

September 2018

|                      | NWC ROUTE LEGEND                                                                                                                            |
|----------------------|---------------------------------------------------------------------------------------------------------------------------------------------|
| Ynys Benlas          | 1 or 11<br>2 of 11<br>3 of 11<br>5 of 11<br>5 of 11<br>6 of 11<br>7 of 11<br>8 of 11<br>9 of 11<br>0 of 11<br>1 of 11<br>1 of 11<br>1 of 11 |
| Gored The Swell      | LEGEND                                                                                                                                      |
| 3                    | ORDER LIMITS                                                                                                                                |
| Path a tot           |                                                                                                                                             |
| 2 69 2 3 mm          |                                                                                                                                             |
| Contraction by       |                                                                                                                                             |
|                      |                                                                                                                                             |
| orts                 | CONFIRMED CLODDIAU POTENTIAL CLODDIAU                                                                                                       |
| ound                 | LIDAR INTERPRETED SITES                                                                                                                     |
|                      |                                                                                                                                             |
| N V V                | ASPECT AREA BOUNDARY                                                                                                                        |
| Treb                 |                                                                                                                                             |
| A Sar Spr            |                                                                                                                                             |
| TY N-Y-ION           |                                                                                                                                             |
|                      |                                                                                                                                             |
|                      |                                                                                                                                             |
| 2000<br>2000<br>2000 |                                                                                                                                             |
| graig                |                                                                                                                                             |
| And Sala             | A 04/07/2018 ENVIRONMENTAL STATEMENT JF MG SA                                                                                               |
| S C                  | Rev     Date     Description     GIS     Chk     App                                                                                        |
| 1 18                 | national <b>grid</b>                                                                                                                        |
|                      | Scheme: NORTH WALES CONNECTION                                                                                                              |
| HL024)               | Document Number: 5.10.1.2                                                                                                                   |
| ganol                | Document Title: FIGURE 10.2<br>NON-DESIGNATED ASSETS<br>SECTION F                                                                           |
| DA PS                | Creator: Date: Checker: Date: Approver: Date:                                                                                               |
| 1,000                | JF     04/07/2018     MG     04/07/2018     SA     04/07/2018       Document Type:     Scale:     Format:     Sheets:     Rev:              |
|                      | FIGURE 1:12,500 A3 10 of 11 A                                                                                                               |