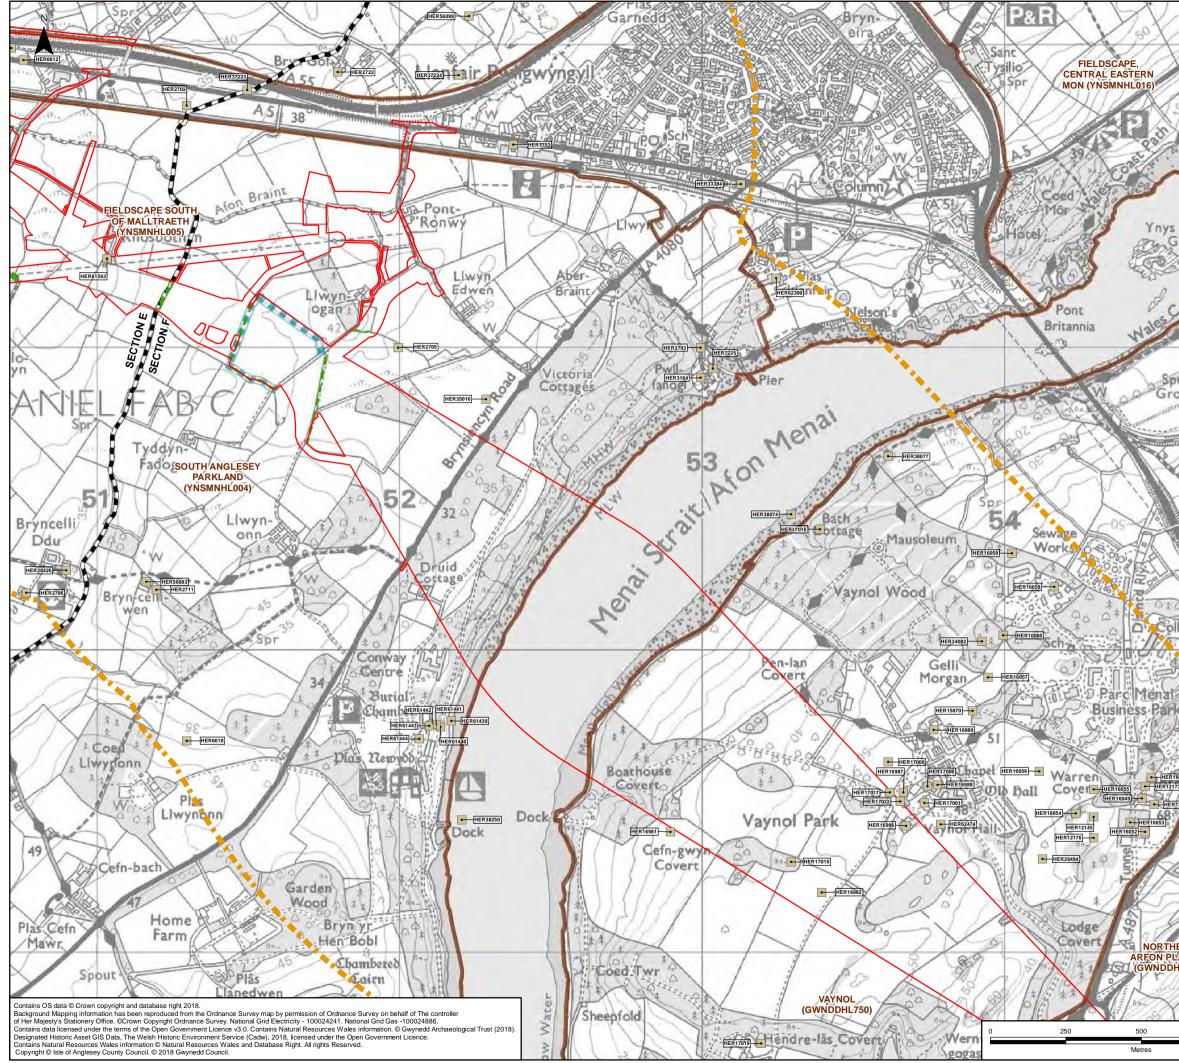

## **10.1.2**

## Non-designated Assets Chapter 10 – Figure 2

National Grid (North Wales Connection Project)

Regulation 5(2)(a) including (l) and (m) of the Infrastructure Planning (Applications: Prescribed Forms and Procedure) Regulations 2009

## nationalgrid

A 8 8 8 8 8 9

September 2018

|                      | NWC ROUTE LEGEND                                                                                                                            |
|----------------------|---------------------------------------------------------------------------------------------------------------------------------------------|
| Ynys Benlas          | 1 or 11<br>2 of 11<br>3 of 11<br>5 of 11<br>5 of 11<br>6 of 11<br>7 of 11<br>8 of 11<br>9 of 11<br>0 of 11<br>1 of 11<br>1 of 11<br>1 of 11 |
| Gored The Swell      | LEGEND                                                                                                                                      |
| 3                    | ORDER LIMITS                                                                                                                                |
| Path a tot           |                                                                                                                                             |
| 2 69 2 3 mm          |                                                                                                                                             |
| Contraction by       |                                                                                                                                             |
|                      |                                                                                                                                             |
| orts                 | CONFIRMED CLODDIAU POTENTIAL CLODDIAU                                                                                                       |
| ound                 | LIDAR INTERPRETED SITES                                                                                                                     |
|                      |                                                                                                                                             |
| N V V                | ASPECT AREA BOUNDARY                                                                                                                        |
| Treb                 |                                                                                                                                             |
| A Sar Spr            |                                                                                                                                             |
| TY N-Y-ION           |                                                                                                                                             |
|                      |                                                                                                                                             |
|                      |                                                                                                                                             |
| 2000<br>2000<br>2000 |                                                                                                                                             |
| graig                |                                                                                                                                             |
| And Sala             | A 04/07/2018 ENVIRONMENTAL STATEMENT JF MG SA                                                                                               |
| S C                  | Rev     Date     Description     GIS     Chk     App                                                                                        |
| 1 18                 | national <b>grid</b>                                                                                                                        |
|                      | Scheme: NORTH WALES CONNECTION                                                                                                              |
| HL024)               | Document Number: 5.10.1.2                                                                                                                   |
| ganol                | Document Title: FIGURE 10.2<br>NON-DESIGNATED ASSETS<br>SECTION F                                                                           |
| DA PS                | Creator: Date: Checker: Date: Approver: Date:                                                                                               |
| 1,000                | JF     04/07/2018     MG     04/07/2018     SA     04/07/2018       Document Type:     Scale:     Format:     Sheets:     Rev:              |
|                      | FIGURE 1:12,500 A3 10 of 11 A                                                                                                               |