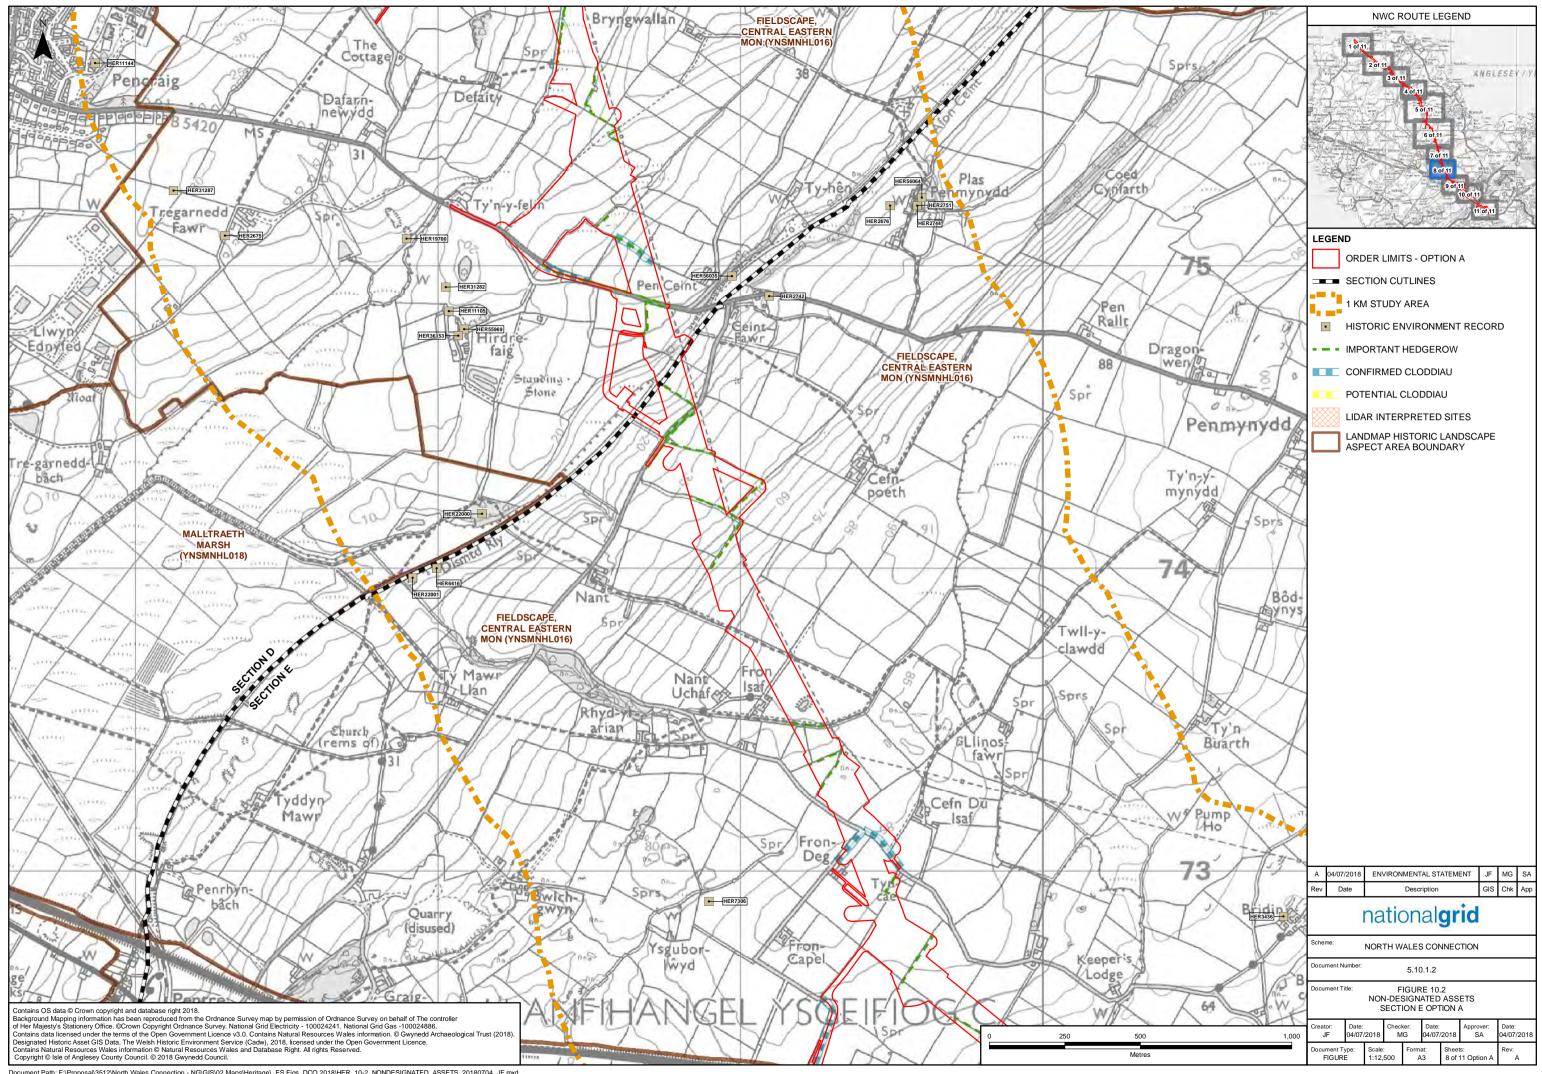

## **10.1.2**

## Non-designated Assets Chapter 10 – Figure 2

National Grid (North Wales Connection Project)

Regulation 5(2)(a) including (l) and (m) of the Infrastructure Planning (Applications: Prescribed Forms and Procedure) Regulations 2009

## nationalgrid

A 8 8 8 8 8 9

September 2018

|                      | NWC ROUTE LEGEND                                                                                                                            |
|----------------------|---------------------------------------------------------------------------------------------------------------------------------------------|
| Ynys Benlas          | 1 or 11<br>2 of 11<br>3 of 11<br>5 of 11<br>5 of 11<br>6 of 11<br>7 of 11<br>8 of 11<br>9 of 11<br>0 of 11<br>1 of 11<br>1 of 11<br>1 of 11 |
| Gored The Swell      | LEGEND                                                                                                                                      |
| 3                    | ORDER LIMITS                                                                                                                                |
| Path a tot           |                                                                                                                                             |
| 2 69 2 3 mm          |                                                                                                                                             |
| Contraction by       |                                                                                                                                             |
|                      |                                                                                                                                             |
| orts                 | CONFIRMED CLODDIAU POTENTIAL CLODDIAU                                                                                                       |
| ound                 | LIDAR INTERPRETED SITES                                                                                                                     |
|                      |                                                                                                                                             |
| N V V                | ASPECT AREA BOUNDARY                                                                                                                        |
| Treb                 |                                                                                                                                             |
| A Sar Spr            |                                                                                                                                             |
| TY N-Y-ION           |                                                                                                                                             |
|                      |                                                                                                                                             |
|                      |                                                                                                                                             |
| 2000<br>2000<br>2000 |                                                                                                                                             |
| graig                |                                                                                                                                             |
| And Sala             | A 04/07/2018 ENVIRONMENTAL STATEMENT JF MG SA                                                                                               |
| S C                  | Rev     Date     Description     GIS     Chk     App                                                                                        |
| 1 18                 | national <b>grid</b>                                                                                                                        |
|                      | Scheme: NORTH WALES CONNECTION                                                                                                              |
| HL024)               | Document Number: 5.10.1.2                                                                                                                   |
| ganol                | Document Title: FIGURE 10.2<br>NON-DESIGNATED ASSETS<br>SECTION F                                                                           |
| DA PS                | Creator: Date: Checker: Date: Approver: Date:                                                                                               |
| 1,000                | JF     04/07/2018     MG     04/07/2018     SA     04/07/2018       Document Type:     Scale:     Format:     Sheets:     Rev:              |
|                      | FIGURE 1:12,500 A3 10 of 11 A                                                                                                               |