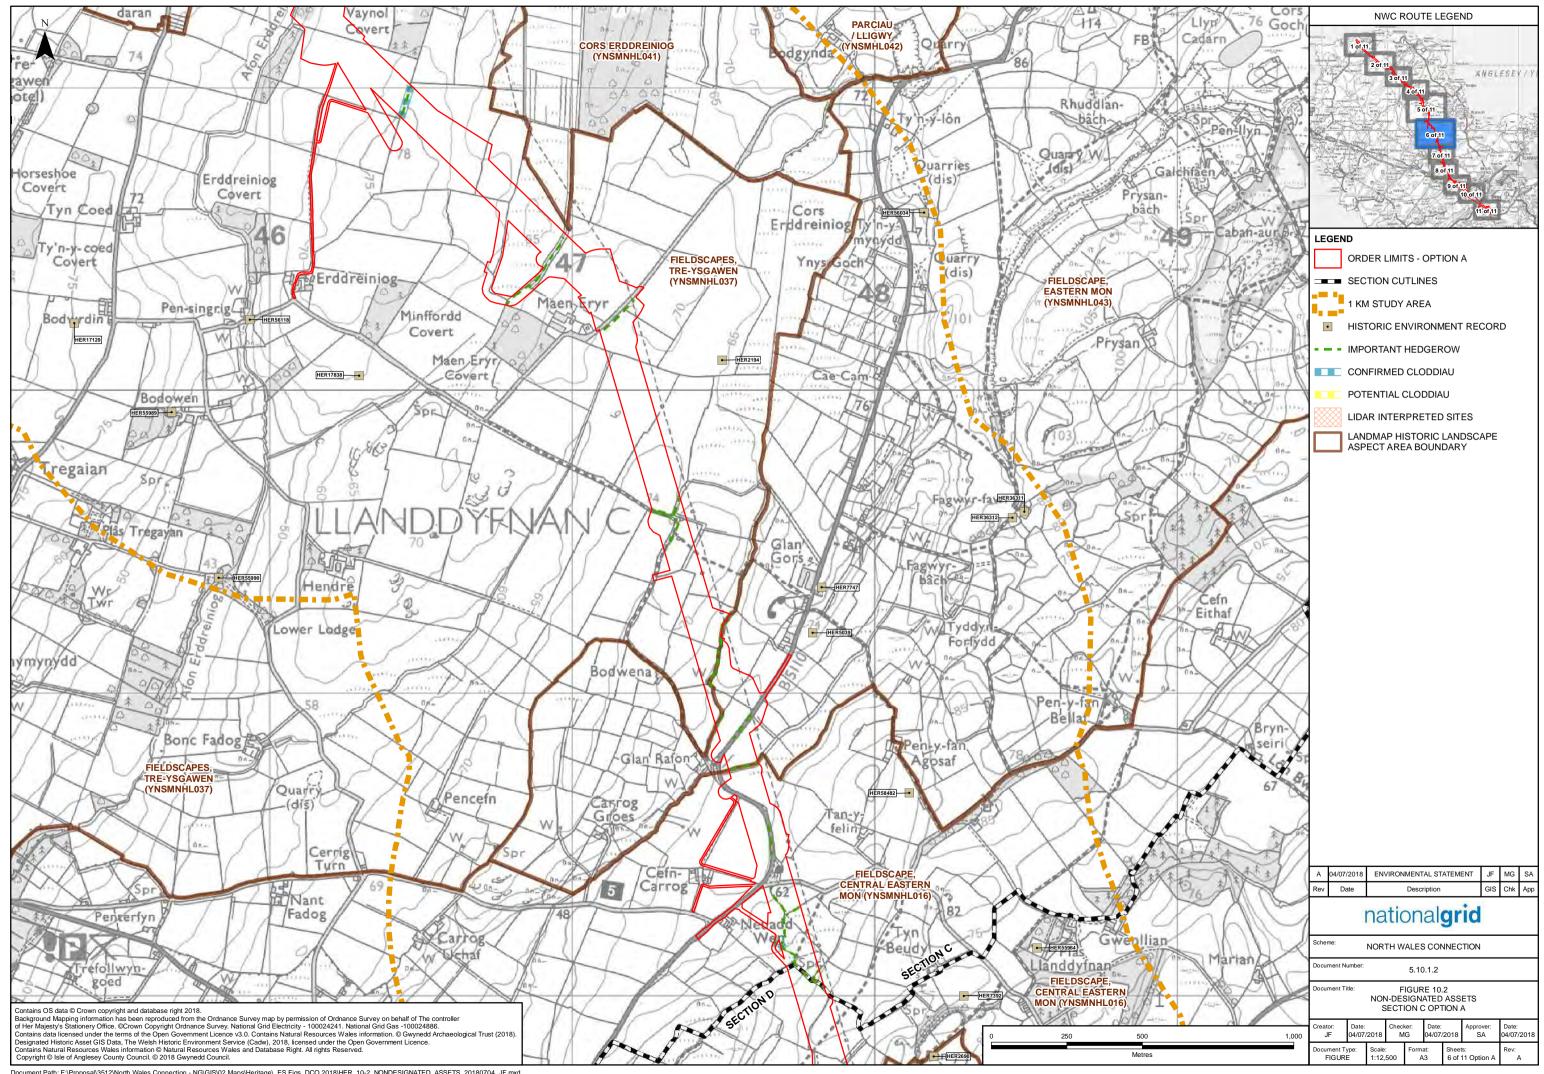

## **10.1.2**

## Non-designated Assets Chapter 10 – Figure 2

National Grid (North Wales Connection Project)

Regulation 5(2)(a) including (l) and (m) of the Infrastructure Planning (Applications: Prescribed Forms and Procedure) Regulations 2009

## nationalgrid

A 8 8 8 8 8 9

September 2018

|                      | NWC ROUTE LEGEND                                                                                                                            |
|----------------------|---------------------------------------------------------------------------------------------------------------------------------------------|
| Ynys Benlas          | 1 or 11<br>2 of 11<br>3 of 11<br>5 of 11<br>5 of 11<br>6 of 11<br>7 of 11<br>8 of 11<br>9 of 11<br>0 of 11<br>1 of 11<br>1 of 11<br>1 of 11 |
| Gored The Swell      | LEGEND                                                                                                                                      |
| 3                    | ORDER LIMITS                                                                                                                                |
| Path a tot           |                                                                                                                                             |
| 2 69 2 3 mm          |                                                                                                                                             |
| Contraction by       |                                                                                                                                             |
|                      |                                                                                                                                             |
| orts                 | CONFIRMED CLODDIAU POTENTIAL CLODDIAU                                                                                                       |
| ound                 | LIDAR INTERPRETED SITES                                                                                                                     |
|                      |                                                                                                                                             |
| N V V                | ASPECT AREA BOUNDARY                                                                                                                        |
| Treb                 |                                                                                                                                             |
| A Sar Spr            |                                                                                                                                             |
| TY N-Y-ION           |                                                                                                                                             |
|                      |                                                                                                                                             |
|                      |                                                                                                                                             |
| 2000<br>2000<br>2000 |                                                                                                                                             |
| graig                |                                                                                                                                             |
| And Sala             | A 04/07/2018 ENVIRONMENTAL STATEMENT JF MG SA                                                                                               |
| S C                  | Rev     Date     Description     GIS     Chk     App                                                                                        |
| 1 18                 | national <b>grid</b>                                                                                                                        |
|                      | Scheme: NORTH WALES CONNECTION                                                                                                              |
| HL024)               | Document Number: 5.10.1.2                                                                                                                   |
| ganol                | Document Title: FIGURE 10.2<br>NON-DESIGNATED ASSETS<br>SECTION F                                                                           |
| DA PS                | Creator: Date: Checker: Date: Approver: Date:                                                                                               |
| 1,000                | JF     04/07/2018     MG     04/07/2018     SA     04/07/2018       Document Type:     Scale:     Format:     Sheets:     Rev:              |
|                      | FIGURE 1:12,500 A3 10 of 11 A                                                                                                               |